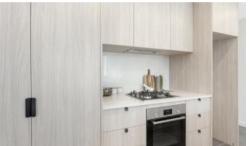

Sundrenched North Easterly aspect

Open plan layout with quality porcelain tiled floors

Large under cover Alfresco area

Stone kitchens with Bosch appliances and timber cabinetry

2 Double bedrooms with built in robes