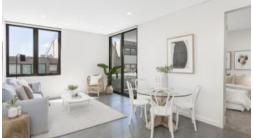

Sundrenched North Easterly aspect

Open plan layout with quality porcelain tiled floors

Large under cover Alfresco area

Stone kitchens with Bosch appliances and timber cabinetry

2 Double bedrooms with built in robes