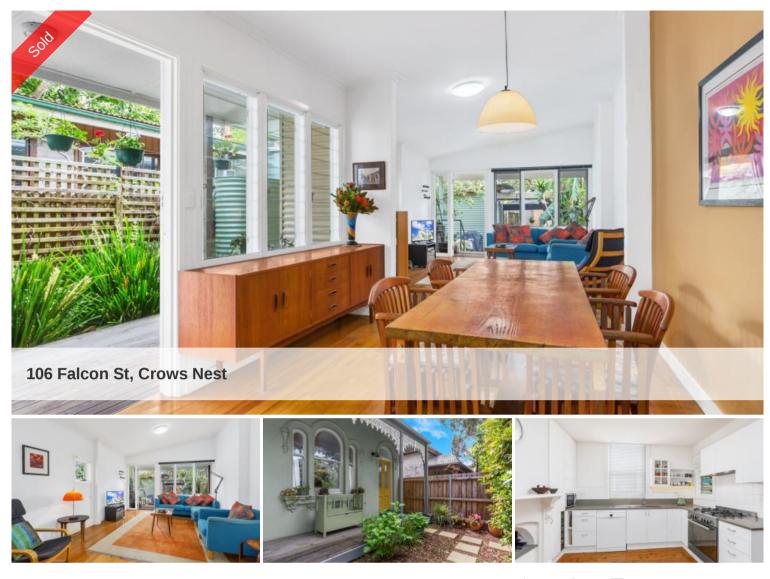

## FREESTANDING COTTAGE, CHARM, SIZE & ASPECT

This charming renovated freestanding home offers generous accommodation throughout set over two levels, with a perfect sunny north to rear aspect, with an emphasis on indoor and outdoor living, all conveniently located to the heart of Crows Nest.

4 double bedrooms, main with vaulted ceilings Large eat in modern kitchen with vast storage and bench space Separate dining with access to undercover central courtyard Large adjacent living room flows onto rear yard Undercover deck steps down to private garden Two bathrooms, ornate fireplaces, timber floors Large garden shed and rear lane access to parking Generous 256 square metre parcel of land