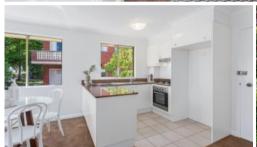

Open plan living and dining, capturing sunny aspect

Granite kitchen with new stainless steel appliances

Large fully tiled bathroom with separate shower & bath

Separate internal laundry, air conditioning

Security building, separate store room