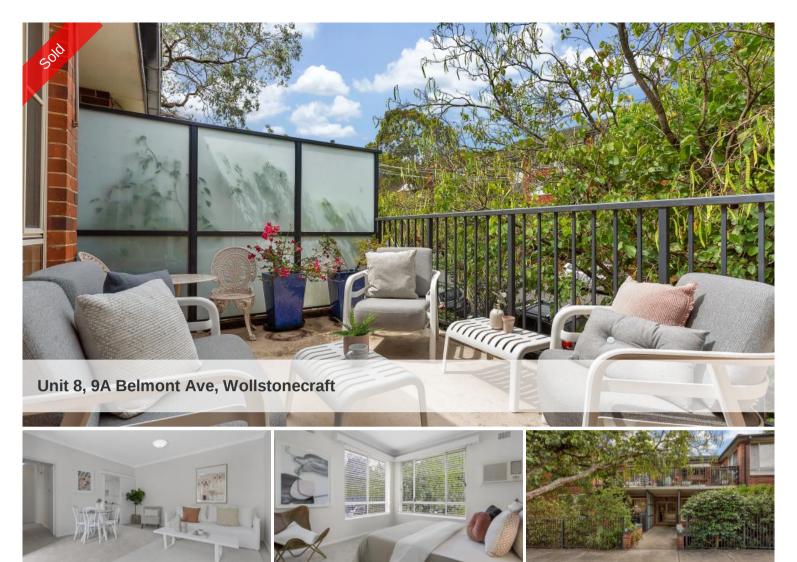

## AFFORDABLE SUNNY & SPACIOUS WITH UPSIDE

Enjoying a top floor position with a leafy easterly aspect, this spacious apartment is set on the top floor of a boutique block of eight, offering excellent accommodation and a large sunny balcony, conveniently located to Wollstonecraft rail & Berry Island.

2 generous sized bedrooms with built in robes

Spacious living and dining flows to balcony

Terrace sized balcony ideal for outdoor entertaining

Large well maintained original kitchen

Central bathroom with separate shower and bath