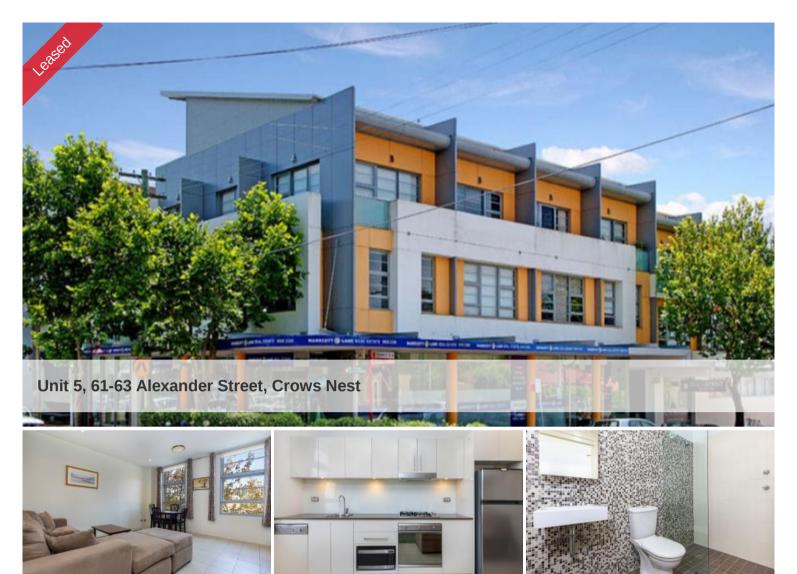

## PARTLY FURNISHED ONE BEDROOM APARTMENT, SUPER LOCATION!

Spacious partly furnished 1 bedroom apartment with ample natural light and a leafy outlook. Located in "The Alex" in the heart of Crows Nest. Woolworths is a stones throw across the road, easy access to shops, restaurants, cafes and easy transport to the city.

## Features:

- · Partitioned bedroom
- Ensuite style bathroom
- Reverse cycle air-con
- Built-in robes
- Open plan living
- Kitchen with quality stainless steel appliances
- Plenty of storage
- · Additional fold out bed for guests
- Secured car space
- 6 month lease (negotiable)