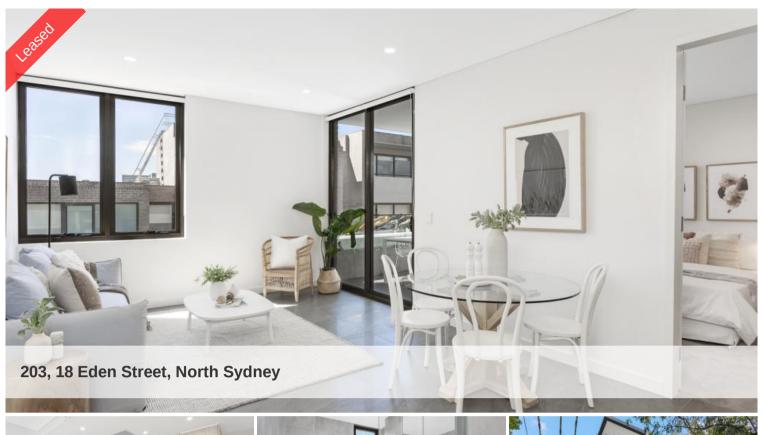

## NEW BOUTIQUE DESIGNER APARTMENT

Set within a in a luxury development of just nine apartments, with high end finishes this newly completed apartment is perfectly located a supremely quiet yet convenient location.

Open plan layout with quality porcelain tiled floors and timber cabinetry

Large under cover Alfresco area

Stone kitchen with Bosch appliances and timber cabinetry

Large bedroom with built in robes

Stunning bathroom boasting high end fittings and fixtures

Boutique security building with lift access

Ducted reverse cycle air conditioning, internal laundry

Walk to North Sydney CBD, Crows Nest cafes & parkland

**1** 1 1

Price Deposit Taken

Property ID Rental 1036