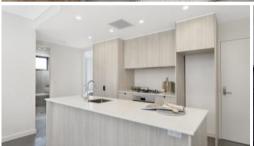

Open plan layout with quality porcelain tiled floors and timber cabinetry

Large under cover Alfresco area

Stone kitchen with Bosch appliances and timber cabinetry

Large bedroom with built in robes

Stunning bathroom boasting high end fittings and fixtures