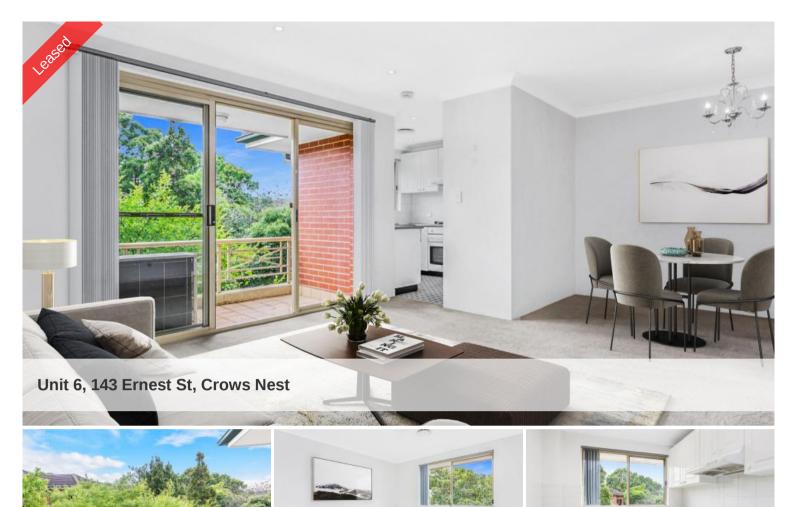

## SUPERB LOCATION, ASPECT & CONVENIENCE

Enjoying a top floor position with a lovely leafy and sunny outlook, this bright and spacious apartment offers excellent open plan living, brilliantly located on the doorstep of Crows Nest cafes, Cammeray square & public transport.

- 2 double bedrooms with built-in robes
- · Generous living with adjacent dining
- Large kitchen with great cupboard and bench space
- Sunny private balcony
- Large bathroom with shower and separate bath tub plus separate internal laundry
- Ducted air conditioning
- Lock up garage
- Security building Lovely landscaped gardens