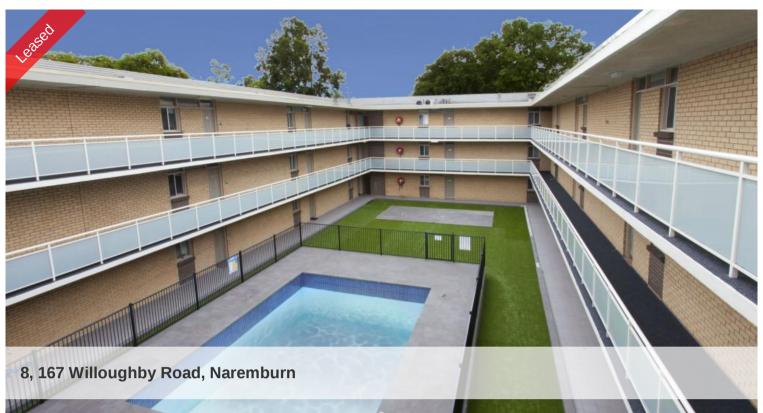

## **CENTRALLY LOCATED**

Centrally located with everything on your doorstep, this apartment is set at the rear of the block with a leafy outlook.

- Large bedroom with built in wardrobe
- Spacious living
- Neat & tidy kitchen
- Security basement car space
- Large communal courtyard and pool
- Walk St Leonards rail & Crows Nest cafes restaurants