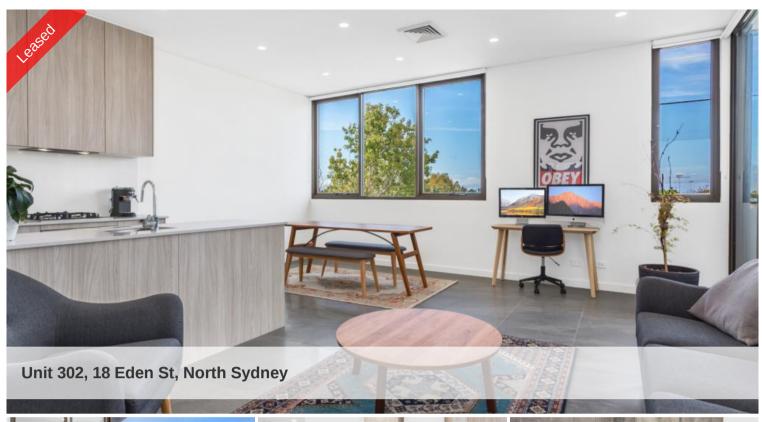

## PENTHOUSE LIKE ONE BEDDER

Set on the top floor of the prestigious boutique "Myrtle" development, this superbly appointed and finished one bedroom apartment features 3 metre ceilings, combined with lovely district and Nth Sydney CBD skyline views.

Featuring large open plan living, lovely timber and stone kitchen with Bosch appliances and a spacious under cover entertainers balcony. A small security building of 9 with lift access.

Brilliantly located in a quiet street yet so convenient to cafes and restaurants, city transport and Parkland.