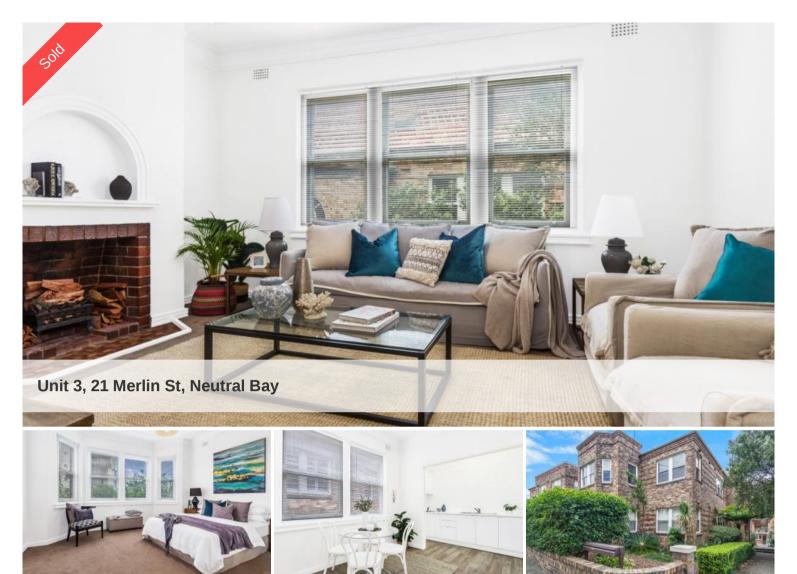

## SUPERB ART DECO STYLE, CHARM & LIFESTYLE

Set on the first floor of a small block of four, this charming Art Deco apartment offers a fantastic lifestyle with oversized rooms throughout, lovely character features with modern conveniences and a brilliantly convenient yet quiet location with Neutral Bay village, parkland and transport all on your doorstep.

2 king sized bedrooms with built in robes, main with bay window

Large separate living room with ornate fireplace

Modern kitchen with adjoining open plan dining room

Updated bathroom, internal laundry facilities

High ornate ceilings throughout, timber floors

Light and bright with sunny aspect, no common walls

Delightful Art Deco period entrance foyer

Car space on title

Strata levies - \$1,060 per quarter

The above information provided has been furnished to us by the vendor/s. We have not verified whether or not that information is accurate and do not have any belief in one way or the other in its accuracy. We do not accept any responsibility to any person for its accuracy and do no more than pass it on. All interested parties should make and rely upon their own inquiries in order to determine whether or not this information is in fact accurate.