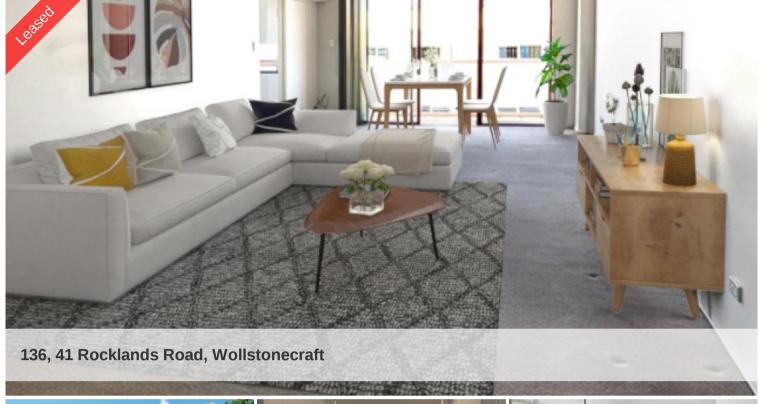

# HUGE OVERSIZED ONE BEDROOM APARTMENT

Extra large and bright 1 bedroom apartment with VAST open plan living opening to a large balcony overlooking tennis courts plus sweeping district view.

Modern kitchen with gas cooking, dishwasher and separate internal laundry.

Large bedroom with second balcony and generous ensuite style bathroom including separate shower and bath.

Tiled entry foyer, reverse cycle air conditioning, private and quiet position at rear of block. Security parking, Pool, gym and tennis court facilities included.