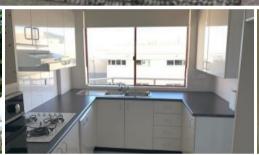

# HUGE OVERSIZED ONE BEDROOM APARTMENT

Extra large and bright 1 bedroom apartment with VAST open plan living opening to a large balcony overlooking tennis courts plus sweeping district view.

Modern kitchen with gas cooking, dishwasher and separate internal laundry.