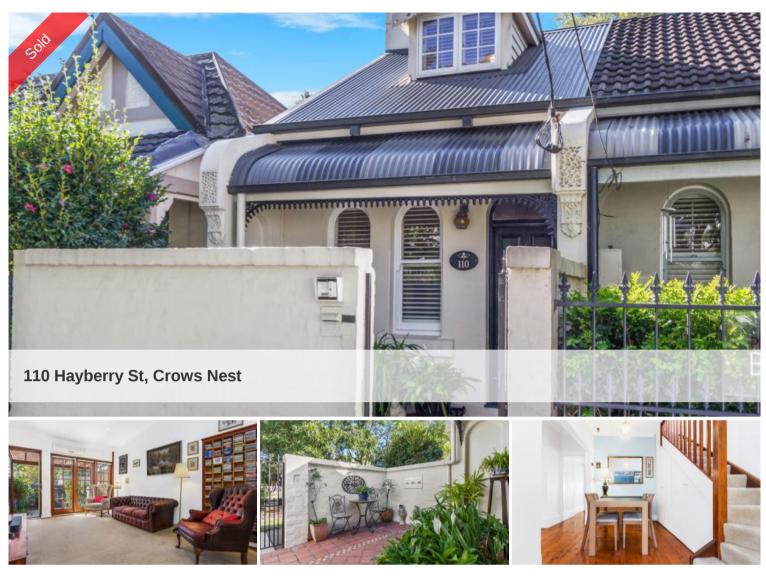

## CLASSIC TERRACE EMBRACES EASYCARE LIFESTYLE

SOLD PRIOR TO AUCTION - OPEN HOME CANCELLED.

Embracing its sunny north to rear aspect in arguably one of Crows Nest's finest streets, this smartly presented Terrace, enjoys a flexible floorplan with zoned living, excellent indoor outdoor entertaining with further opportunity in this prized location. Convenient to cafes, Crows Nest village and a short stroll to Nth Sydney CBD

Main loft style bedroom with balcony Second bedroom with ornate fireplace Large living area flows to rear deck and garden Separate dining room adjoins open plan kitchen Modern bathroom, high ceilings throughout Deep paved rear yard with established gardens Private front entrance set behind high brick wall Rear lane access to lock up garage Walk future Crows Nest Metro 🛏 2 🔊 1 🖨 1