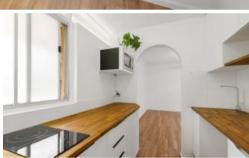

## CENTRALLY LOCATED 1 BEDROOM WITH PARKING

UNIT 11/167 WILLOUGHBY RD, NAREMBURN

Centrally located yet exceptionally quiet and peaceful, this first-floor renovated apartment is one of a kind to hit the market. Perfectly positioned with city buses on your doorstep and Crows Nest's plethora of cafes bars and restaurants.

- Large bedroom with built in wardrobe and extra storage
- · Light bright spacious living
- Renovated modern kitchen & bathroom
- Reverse cycle ducted air conditioning
- Internal laundry facilities
- Secure car space
- Lovely peaceful sunny communal courtyard and pool
- Walking distance to St Leonards rail and future Crow's Nest metro