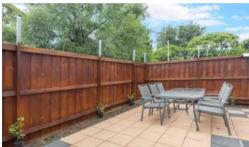

The three bedrooms are all double sized, two of which have sunrooms attached to them. There is a newly appointed kitchen with stone benches, quality stainless European appliances and a huge amount of storage. The newly renovated bathroom is stylish and functional. There is an internal laundry and great storage throughout. A private sunny rear courtyard provides excellent outdoor entertaining.