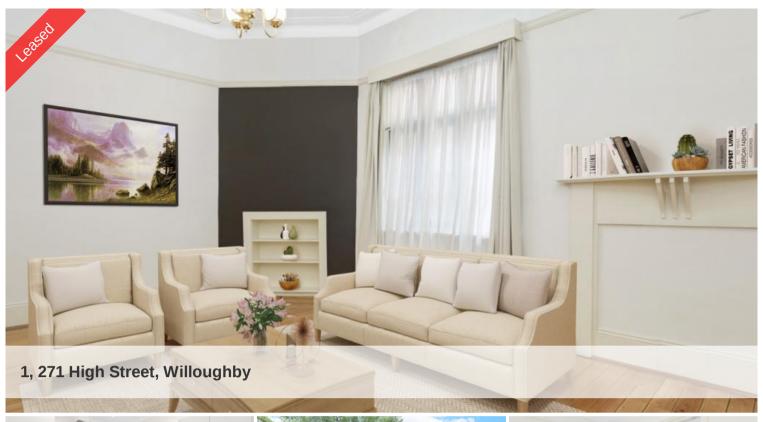

## EXCELLENTLY PRESENTED, SPACIOUS AND CONVENIENT

Beautifully presented throughout this semi detached home offers spacious living areas combined with lovely character features including high ceilings and lovely polished timber floors.

The three bedrooms are all double sized, two of which have sunrooms attached to them. There is a newly appointed kitchen with stone benches, quality stainless European appliances and a huge amount of storage. The newly renovated bathroom is stylish and functional. There is an internal laundry and great storage throughout. A private sunny rear courtyard provides excellent outdoor entertaining.