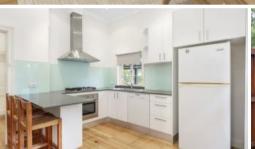

The three bedrooms are all double sized, two of which have sunrooms attached to them. There is a newly appointed kitchen with stone benches, quality stainless European appliances and a huge amount of storage. The newly renovated bathroom is stylish and functional. There is an internal laundry and great storage throughout. A private sunny rear courtyard provides excellent outdoor entertaining.