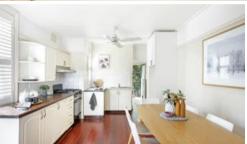

## CHARMING OVERSIZED VILLAGE PAD

On the upper level of a terrace-style boutique block, this charming apartment with oversized proportions offer a leafy garden outlook, airy open interiors and stylish vintage pad with a house like feel. Spacious one-bedroom apartment with North facing deck, landscaped common garden with a pool, internal Laundry, direct rear access to lush north-facing gardens.

- Double bedroom with built-ins and an original fireplace
- Open layout, polished timber floors
- Timber-topped gas kitchen, modern bathroom
- 10 min from CBD with walking distance to North Sydney

Please register for inspections via the 'book inspection' or 'email agent' buttons so you can be advised on inspection times and be notified of any inspection changes.