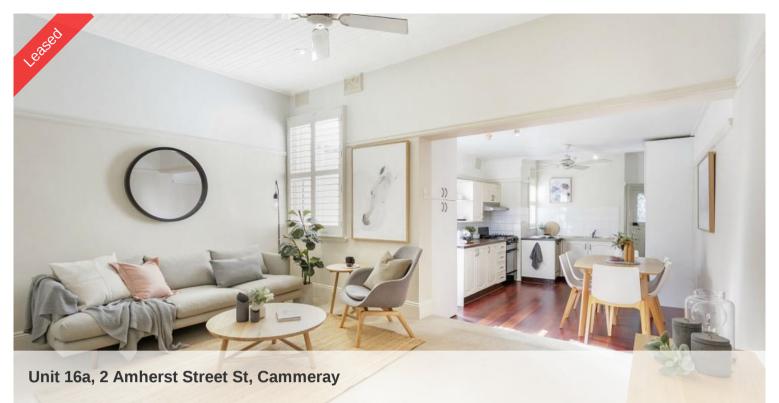

## CHARMING OVERSIZED VILLAGE PAD

On the upper level of a terrace-style boutique block, this charming apartment with oversized proportions offer a leafy garden outlook, airy open interiors and stylish vintage pad with a house like feel. Spacious one-bedroom apartment with North facing deck, landscaped common garden with a pool, internal Laundry, direct rear access to lush north-facing gardens.

- Double bedroom with built-ins and an original fireplace
- Open layout, polished timber floors
- Timber-topped gas kitchen, modern bathroom
- 10 min from CBD with walking distance to North Sydney

Please register for inspections via the 'book inspection' or 'email agent' buttons so you can be advised on inspection times and be notified of any inspection changes.