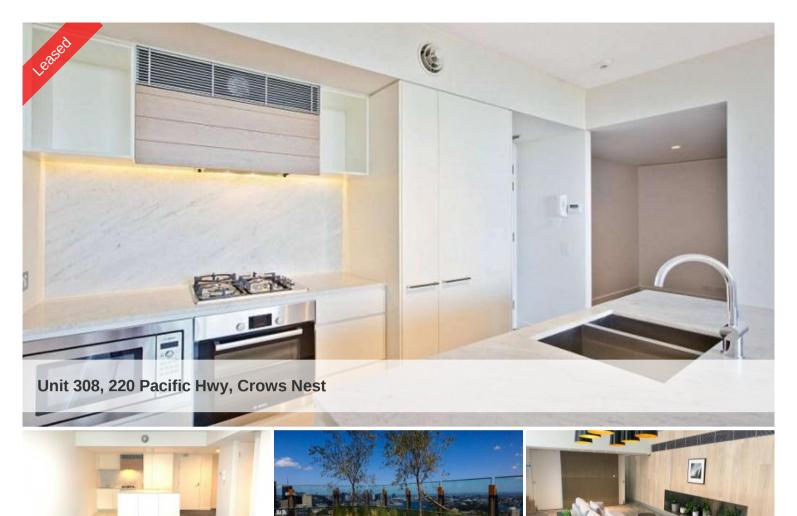

#### Key features include

- Bedroom with built in wardrobe
- Separate Study nook, consolidate home and office
- Open plan living and dining areas leading to a spacious indoor/outdoor entertainers balcony.
- Kitchen with European appliances, gas cooking and beautiful stone benchtops
- Designer bathroom, oversized shower recess
- Internal Laundry with dryer included
- Security building with lift access
- Communal rooftop access with exclusive use to residents

### OFFICE DETAILS

Crows Nest

Shop 7, 20 Burlington Street Crows Nest NSW 2065 Australia 02 9906 2011

Further features include ample storage, reverse-cycle ducted air conditioning and the latest in NBN-ready broadband connections