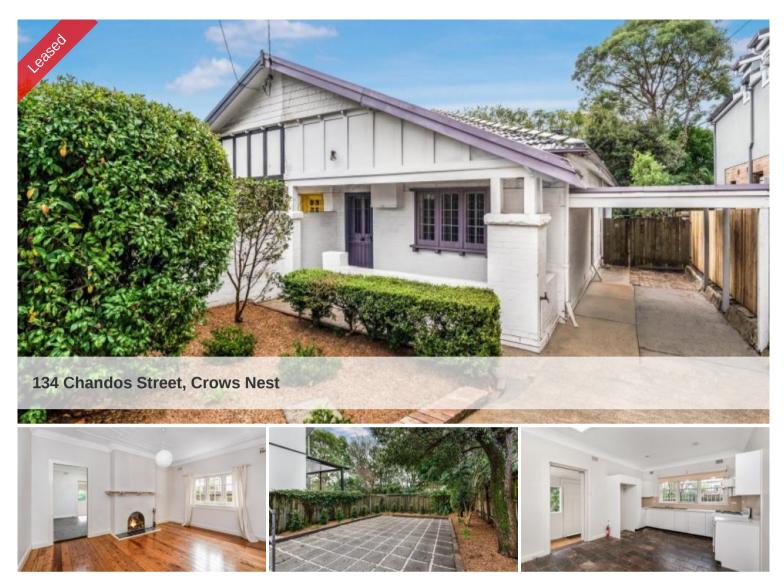

## EXCELLENT LIVING WITH SUN SOAKED LARGE REAR GARDEN

Conveniently located in the heart of Crows Nest this oversized semi offers fantastic living and entertaining both indoors and out.

- Two large bedrooms with built in robes
- Large formal lounge with ornate fireplace
- Spacious kitchen with adjacent dining
- Sunroom to the rear with 2nd wc
- High ornate ceilings throughout, polished timber floors
- Sunny private paved and landscaped rear yard
- Carport with secure gate access, 2nd car space in driveway