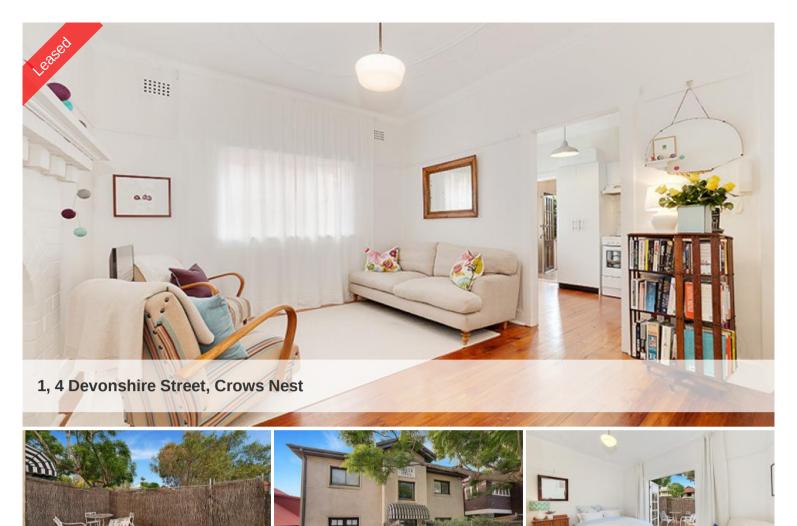

Superbly presented ground floor apartment offering semi alternative with front & rear courtyards.

SEMI ALTERNATIVE - GORGEOUS

Set in small federation security block of only 4 units in a very quiet convenient location.

- 2 bedrooms extra large main bedroom with built-in robes & French doors to front courtyard
- Recently painted, timber floors, high ornate ceilings, picture rails
- Separate formal lounge with decorative fireplace and mantel
- Period style bathroom

GARDEN APARTMENT

- Sparkling eat-in kitchen with stainless steel appliances
- · Separate sunroom or home office at rear
- Internal laundry facilities
- Sun-drenched rear courtyard complete this stylish apartment
- Pet Friendly