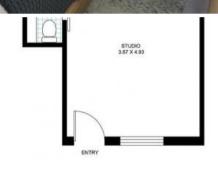

## CONVENIENTLY LOCATED STUDIO APARTMENT

Conveniently located with a north facing aspect at the rear of the security building is this ideal studio apartment. Features include a large complex swimming pool, entertaining area, secure basement parking and laundry facilities on each floor.