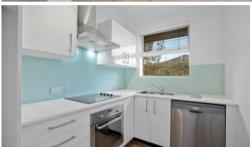

- Roomy living/dining with timber-style floors
- Balcony with gorgeous private leafy views
- Modern kitchen with sleek appliances
- Generous bedroom with built-in
- Pristine light-filled bathroom with a shower
- Off-street car space, boutique block
- Level footsteps to convenient service station
- Stroll to Crows Nest Woolies, eateries, nightlife
- Brief walk to the popular venue 'The Greens'
- Walking distance to The Oaks and restaurants
- Ideal spot for professional singles and couples
- Shared laundry facilities on each level