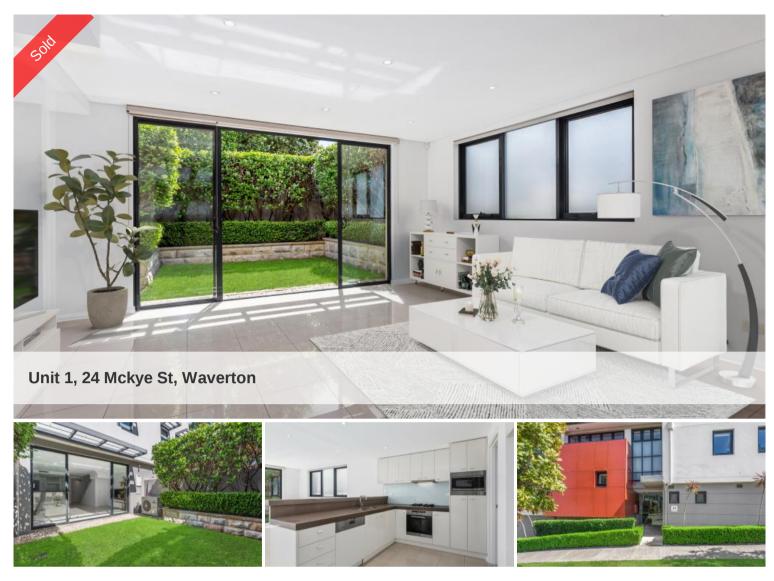

# STYLISH LIVING, ACCOMMODATION & CONVENIENCE

Enviably convenient with a tranquil ambience that is enhanced by its perfect northerly aspect, this modern townhouse styled boutique apartment enjoys a cosmopolitan village life. One of only five within this security complex, it has been designed to maximise indoor outdoor living with its open plan design and private courtyard.

2 bedrooms plus study Main bedroom with full ensuite bathroom Spacious open plan living bathed in sunny private aspect Large adjoining stone kitchen with Miele appliances Separate internal laundry, separate powder room Study can double as media room or baby's room Generous storage throughout Security building with lift access Basement parking with vast mezzanine storage Tightly held building in supremely convenient location On the doorstep of Waverton station & village 🚔 2 🔊 2 🛱 1 🗔 148 m2

## Total area 148 sq metres - 99 living - 33 courtyard - 16 parking