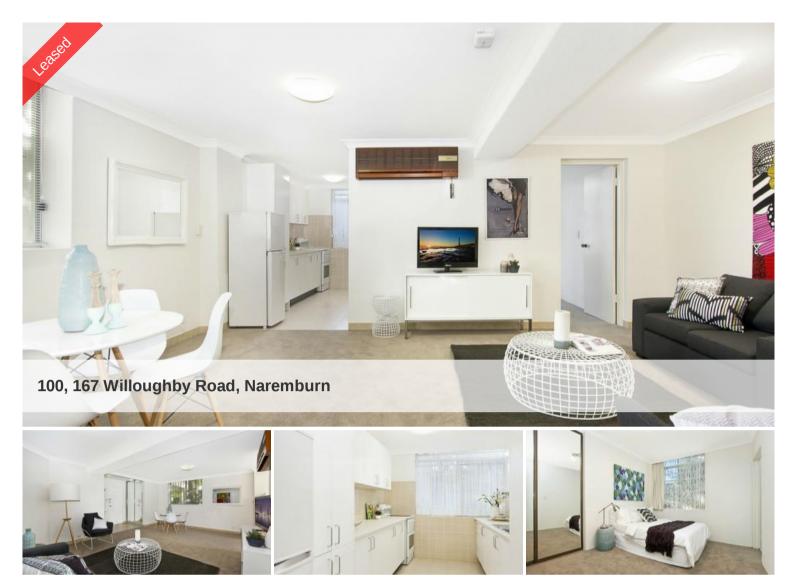

## SUPER SIZED AND SO CONVENIENT

This huge one bedroom apartment offers house like proportions with spacious living. Set on the ground floor with level access the property is fabulously located on the doorstep of Crows Nest and a short stroll to St Leonards rail.

- Large bedroom with built in robes
- Vast combined living and dining
- Renovated kitchen and bathroom
- Separate entrance hall, Generous storage
- 1 x Secured under cover car space
- Communal pool