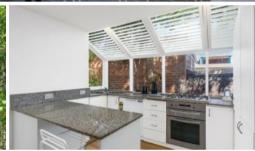

2 double bedrooms, main with built in robes

Separate studio with vaulted ceilings and bathroom

Fabulous open plan living and dining

Atrium styled kitchen overlooks rear garden

Private paved rear garden

Lovely 12 foot pressed metal ceilings throughout