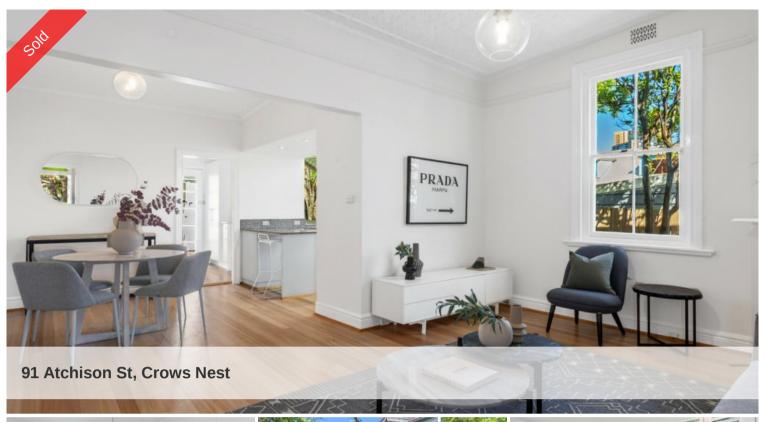

## CHARM FILLED SEMI - FLEXIBLE LIFSETYLE

Fantastic character laden home offering a flexible floor plan with numerous lifestyle options, brilliantly located in a quiet cul de sac setting with parkland at one end of the street and the vibrant hub of Crows Nest village at the other.

2 double bedrooms, main with built in robes

Separate studio with vaulted ceilings and bathroom

Fabulous open plan living and dining

Atrium styled kitchen overlooks rear garden

Private paved rear garden

Lovely 12 foot pressed metal ceilings throughout

Ornate fireplace, stained glass windows and timber floor

Brilliantly convenient to transport & future metro

**COVID RESTRICTIONS** 

IF YOU ARE INSPECTING AN OPEN HOME YOU MUST BE FULLY VACCINATED.

**=** 3 **2** 2