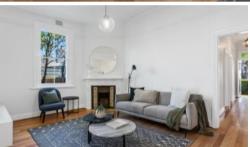

2 double bedrooms, main with built in robes

Separate studio with vaulted ceilings and bathroom

Fabulous open plan living and dining

Atrium styled kitchen overlooks rear garden

Private paved rear garden

Lovely 12 foot pressed metal ceilings throughout

Ornate fireplace, stained glass windows and timber floor

Brilliantly convenient to transport & future metro

**COVID RESTRICTIONS** 

IF YOU ARE INSPECTING AN OPEN HOME YOU MUST BE FULLY VACCINATED.

**=** 3 **2** 2