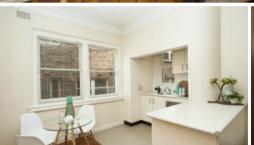

# CHARMING GROUND FLOOR 1 BEDROOM APARTMENT

Charming ground floor 1 bedroom apartment in well maintained art deco security building.

- \* Bright modern kitchen, large bedroom with wardrobe, well maintained bathroom
- \* High ceilings, decorative cornices, timber floors & located at rear of block
- \* Minutes to Neutral Bay shops & cafes, few steps to city bus
- \* Great unit & so convenient