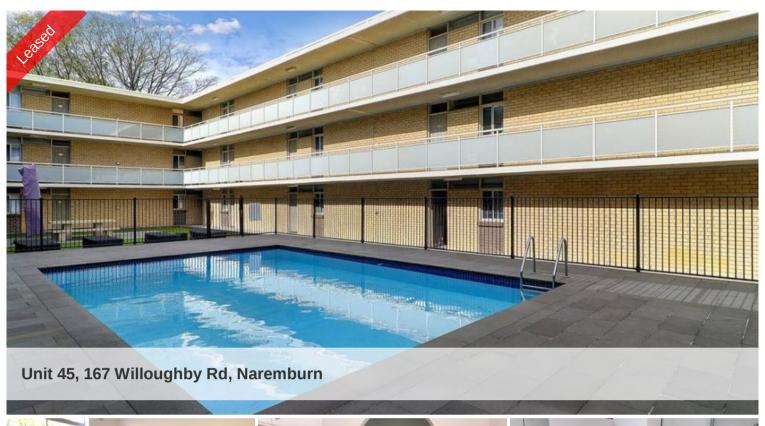

## 1 BEDROOM CENTRALLY LOCATED UNIT

Centrally located with everything on your doorstep. Located on the third floor overlooking the communal courtyard and pool.

- Large bedroom with built-in wardrobe
- · Light, bright, spacious living
- Neat & tidy kitchen
- Security carspace
- Large communal courtyard and pool
- Walk to St Leonards rail & Crows Nest cafes & restaurants

\$395 per week is with car space

\$365 per week is without car space

**AVAILABLE NOW** 

Preferred lease 12 months

Inspections - All necessary measures have been put in place to ensure the health and well-being of all parties.