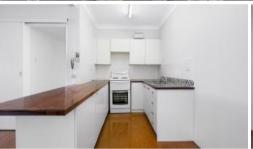

2 bedrooms with built in robes

Open plan living dining flows to private under cover balcony.

New timber floors throughout, freshly painted and new blinds

Updated bathroom with separate shower and bath

Functional kitchen with lovely timber benchtops, generous cupboards & dishwasher