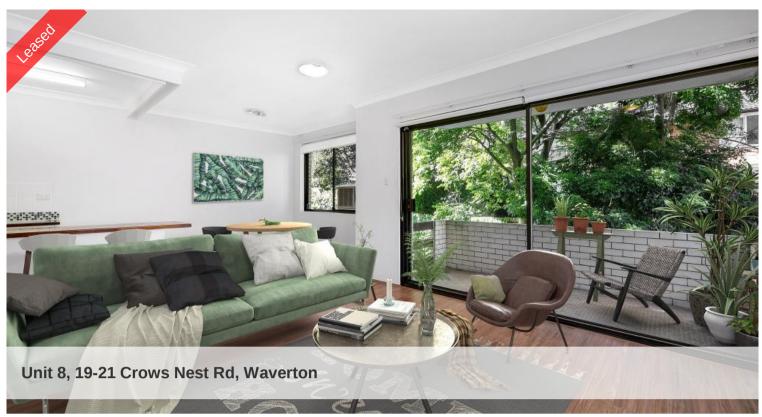

## EXCELLENTLY PRESENTED AND LOCATED IN PRIVATE SETTING

Set at the rear of the block, this recently updated apartment offers fresh light filled interiors, with a functional open plan design and a lovely leafy northerly aspect. Conveniently located with Waverton village and rail on your doorstep as well as waterfront parks.

2 bedrooms with built in robes

Open plan living dining flows to private under cover balcony.

New timber floors throughout, freshly painted and new blinds

Updated bathroom with separate shower and bath

Functional kitchen with lovely timber benchtops, generous cupboards & dishwasher