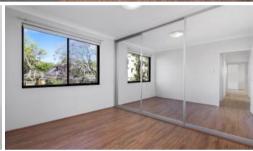

2 bedrooms with built in robes

Open plan living dining flows to private under cover balcony.

New timber floors throughout, freshly painted and new blinds

Updated bathroom with separate shower and bath

Functional kitchen with lovely timber benchtops, generous cupboards & dishwasher