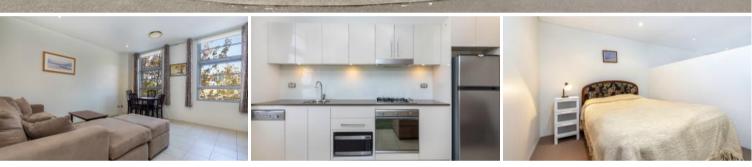

The apartment is spacious, has ample light and is partly furnished. Features include:

- Well proportioned open plan living
- Partitioned bedroom (including bed) with built-in wardrobes
- Reverse-cycle air conditioning
- Ensuite style bathroom
- Kitchen with gas cooking, fridge, microwave, dishwasher
- Sofa in living room that can pull out to a 2nd bed for guests
- Storage galore!
- Separate internal laundry with washing machine  $\&\ dryer$
- Security building with lift access
- Security car space
- 250 metres to the future Crows Nest Metro