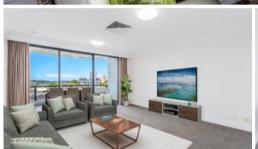

Oversized bedroom with built in robes

Large living area flows onto balcony via large glass sliding doors

Fabulous undercover entertainers balcony

Porcelain tiled bathroom with bath tub

Functional kitchen with laundry facilities