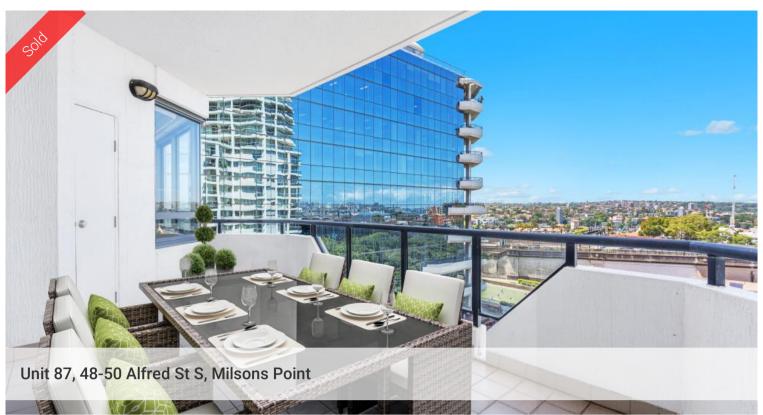

## THE MILSON - EXECUTIVE APARTMENT-SUPREME LOCATION

Set on the eighth floor of the tightly held "Milson", this spacious apartment enjoys a fabulous sunny easterly aspect with water glimpses Neutral Harbour and sweeping views across Cremorne Point, providing the platform for the perfect city pad or investment.

Oversized bedroom with built in robes

Large living area flows onto balcony via large glass sliding doors

Fabulous undercover entertainers balcony

Porcelain tiled bathroom with bath tub

Functional kitchen with laundry facilities

Ducted reverse cycle air-conditoning

Security basement car space on title & storage cage

Security building with pool and gym

81 square metres on title

Price SOLD
Property Type Residential

Property ID 1168