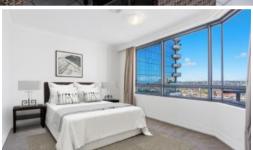

Oversized bedroom with built in robes

Large living area flows onto balcony via large glass sliding doors

Fabulous undercover entertainers balcony

Porcelain tiled bathroom with bath tub

Functional kitchen with laundry facilities