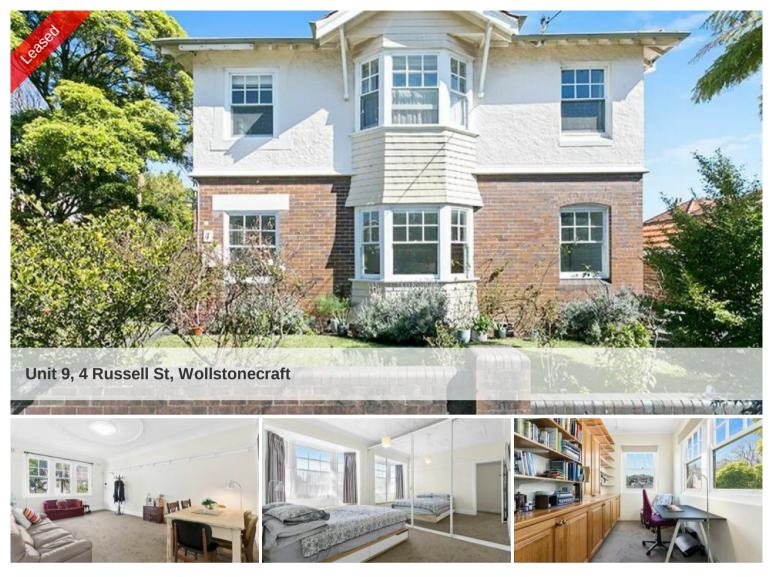

## TWO BEDROOM UNIT WITH SUNROOM

This huge two bedroom + sunroom apartment is brilliantly located within walking distance to the train station.

Features include:

- Large, spacious and bright
- Situated on the 2nd (top) floor of a well-maintained building of just four units
- Two huge bedrooms, main with window seat and a large built-in wardrobe
- Generously sized sunroom/study
- Perfect work from home space
- · Loads of character with high ornate ceilings and picture rails
- Big living area with a tidy eat in kitchen
- Clean & fresh bathroom
- Internal laundry facilities
- Separate storage shed

Located in quiet position, just 2-3 minutes walk to the train station, plenty of street parking.

💾 2 🔊 1

PriceDeposit TakenProperty TypeRentalProperty ID1188