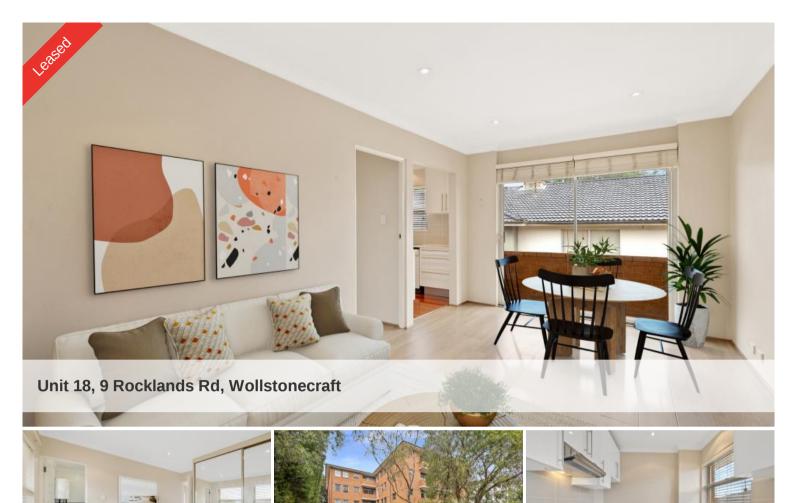

## IMMACUALTELY PRESENTED, LIGHT BRIGHT & SPACIOUS

Set on the top floor of this excellently maintained complex, convenient to Parkland, train and the cafes of Waverton village & Crows Nest, this lovely light filled apartment has been renovated throughout.

Generous living room flows to balcony with district view and city glimpses

Large bedroom with built in robes

Stone kitchen with stainless steel appliances

Renovated bathroom with internal laundry facilities

Timber floors throughout, high ceilings, timber venetian blinds

Under cover carspace

Brennan Park and foreshore parkland only a short stroll away.

The above information provided has been furnished to us by the vendor/s. We have not verified whether or not that information is accurate and do not have any belief in one way or the other in its accuracy. We do not accept any responsibility to any person for its accuracy and do no more than pass it on. All interested parties should make and rely upon their own inquiries in order to determine whether or not this information is in fact accurate.