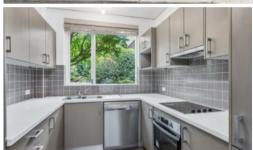

## SENSATIONAL 2 BEDROOM UNIT

Bright spacious 2 bedroom townhouse, split level dining and living area opening to an elegant simply styled courtyard. Modern kitchen, quality appliances including dishwasher. Large main bedroom with built-in wardrobe and second bedroom with study alcove opening to balcony. Stylish bathroom, quality fittings, blinds and light fittings. Internal laundry + additional WC on lower level. Lock-up garage with internal access, located in a quiet street only a short walk to Crows Nest centre, shops and cafes.