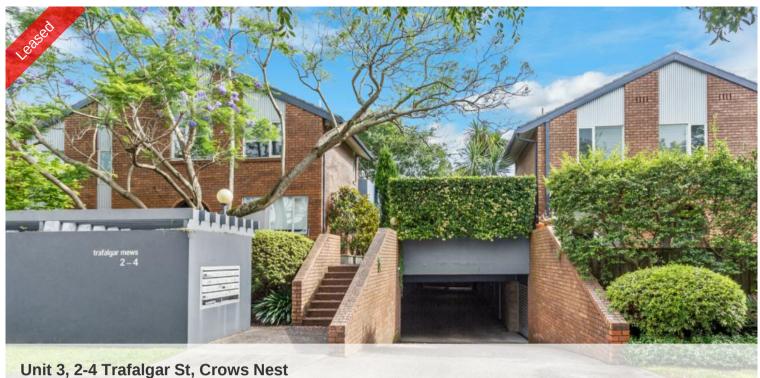

## SENSATIONAL 2 BEDROOM UNIT

Bright spacious 2 bedroom townhouse, split level dining and living area opening to an elegant simply styled courtyard. Modern kitchen, quality appliances including dishwasher. Large main bedroom with built-in wardrobe and second bedroom with study alcove opening to balcony. Stylish bathroom, quality fittings, blinds and light fittings. Internal laundry + additional WC on lower level. Lock-up garage with internal access, located in a quiet street only a short walk to Crows Nest centre, shops and cafes.