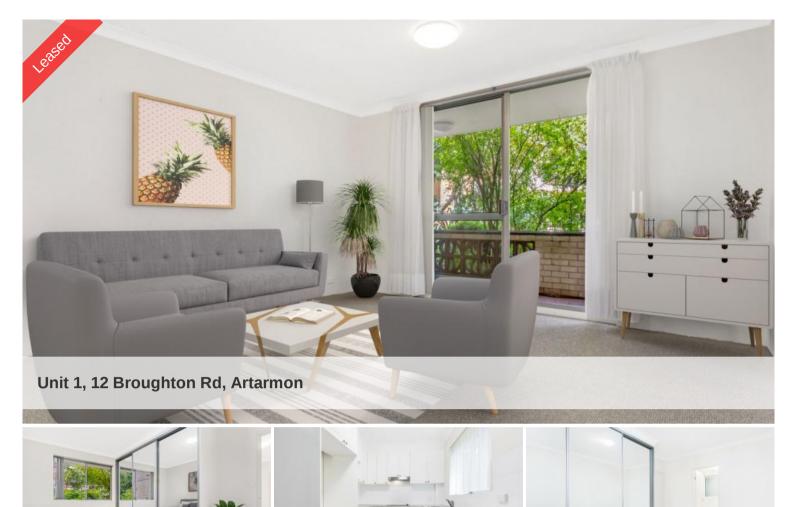

Brilliantly located to Artarmon village and rail, this huge one bedroom apartment offers vast living and a private leafy outlook, set at the rear of this excellently maintained security building. • Massive bedroom with built-in robes • Huge living room flows onto balcony • Large eat-in kitchen • Newly renovated kitchen with stone benches, dishwasher, generous bench & cupboard space • Large newly renovated bathroom with internal laundry • Full length balcony, ideal for outdoor entertaining • Internal access to lock-up garage • Walk to rail & cafes - Private yet superbly quiet.