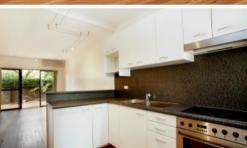

Adjacent open plan kitchen

Modern bathroom with internal laundry facilities

Bedroom with built in robes and central courtyard

Security basement car space

Superbly located on the doorstep of Willoughby Rd

Walk St Leonards rail