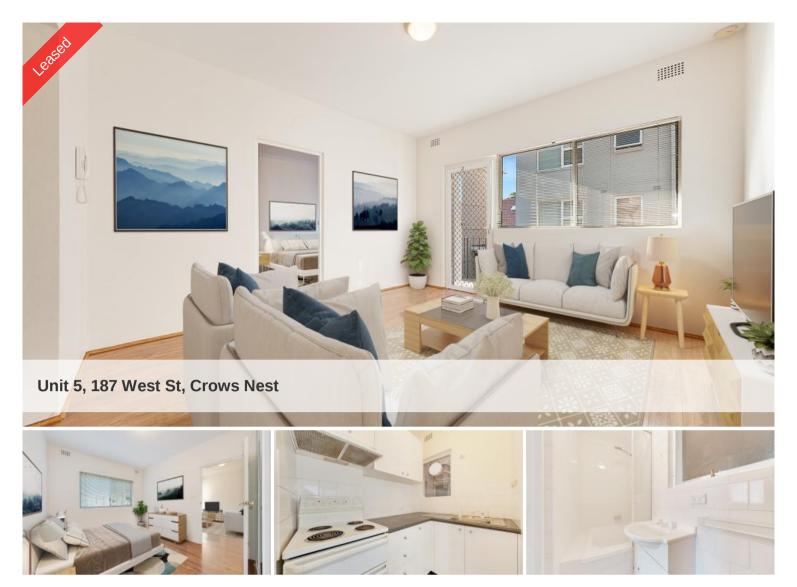

## NORTH FACING & SO CONVENIENT

This elevated first floor apartment offers a sun soaked northerly aspect in a super convenient location.

Spacious living flows to sunny balcony

Double bedroom with built in robes

Quiet setting towards the rear of the block

Walk to Crows Nest cafes as well as Cammeray village

Convenient to city transport

Lock up garage

The above information provided has been furnished to us by the vendor/s. We have not verified whether or not that information is accurate and do not have any belief in one way or the other in its accuracy. We do not accept any responsibility to any person for its accuracy and do no more than pass it on. All interested parties should make and rely upon their own inquiries in order to determine whether or not this information is in fact accurate.