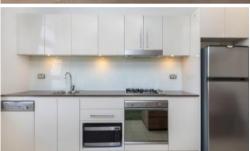

#### Features:

- · Partitioned bedroom
- Ensuite style bathroom
- Reverse cycle air-con
- Built-in robes
- Open plan living
- Kitchen with quality stainless steel appliances
- Plenty of storage
- · Additional fold out bed for guests
- Plenty of space for a home office
- Secured car space