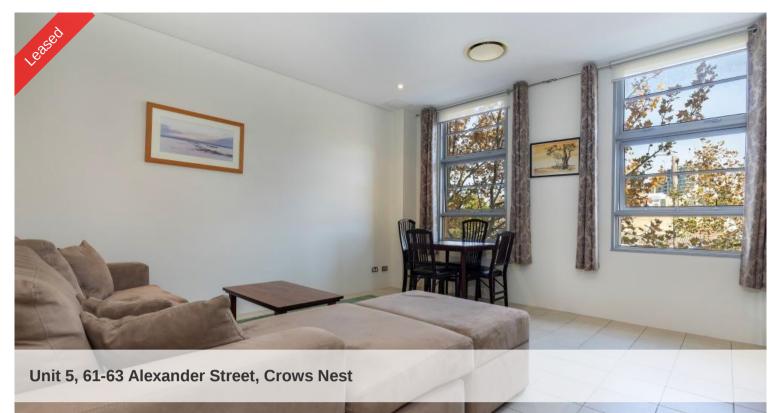

# PARTLY FURNISHED ONE BEDROOM APARTMENT, SUPER LOCATION!

Spacious partly furnished 1 bedroom apartment with ample natural light and a leafy outlook. Located in "The Alex" in the heart of Crows Nest. Woolworths is a stones throw across the road, easy access to shops, restaurants, cafes and easy transport to the city.

#### Features:

- · Partitioned bedroom
- Ensuite style bathroom
- Reverse cycle air-con
- Built-in robes
- Open plan living
- Kitchen with quality stainless steel appliances
- Plenty of storage
- · Additional fold out bed for guests
- Plenty of space for a home office
- Secured car space