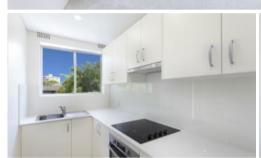

## **BRIGHT RENOVATED 1 BEDDER**

Renovated & in a superbly convenient location, this 1 Bedroom unit offers:

- \* Bright open plan living with balcony
- \* Large bedroom with built-in robe
- \* Modern Kitchen in stainless steel appliances
- \* Near new Bathroom
- \* Leafy aspect
- \* Shared Laundry
- \* Car space + lock up storeroom
- \* Walk to station