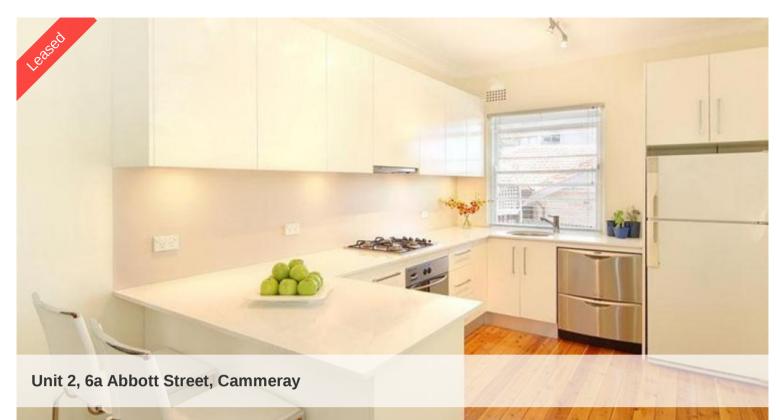

## SUPERB 2 BEDROOM UNIT WITH LOADS OF NATURAL LIGHT

Light and bright ground floor unit in small security block of four, brilliantly located in the heart of Cammeray village.

Features include:

huge main bedroom with a built-in robe

renovated kitchen with gas cooking and dishwasher

stylish modern bathroom

high ceilings, large windows, decorative features, timber floors

Super convenient location with cafes restaurants and city transport ion your doorstep.