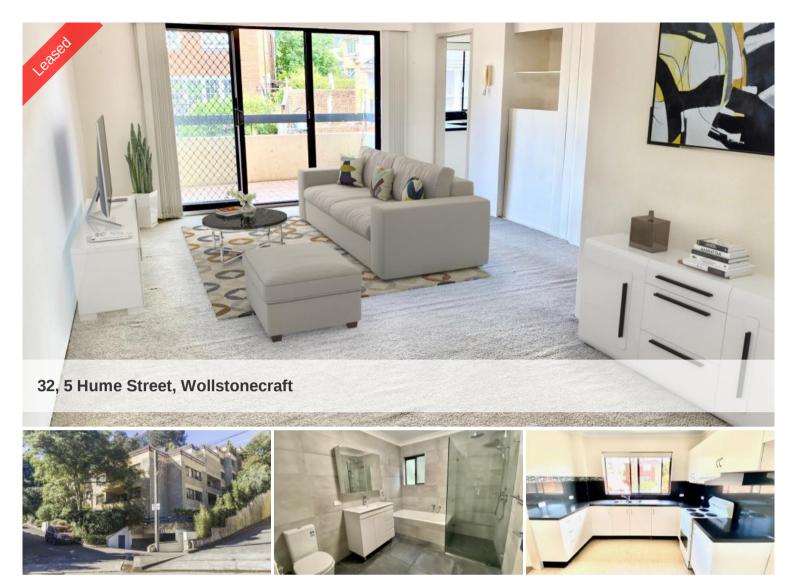

## SPACIOUS SUNNY CONVENIENT & QUIET

Set at the rear of the building this large security apartment has a fantastic floorplan with a sunny entertaining balcony

Established 2 Bedroom unit on 2nd floor of security block.

Large renovated bathroom

Combined living/dining with large balcony.

Updated Granite kitchen with adjacent internal laundry.

Massive main bedroom. All bedrooms have built-in wardrobes.

Security basement car space

Located only a short walk from Crows Nest Shops & restaurants, St Leonards rail and bus.

The above information provided has been furnished to us by the vendor/s. We have not verified whether or not that information is accurate and do not have any belief in one way or the other in its accuracy. We do not accept any responsibility to any person for its accuracy and do no more than pass it on. All interested parties should make and rely upon their own inquiries in order to determine whether or not this information is in fact accurate.