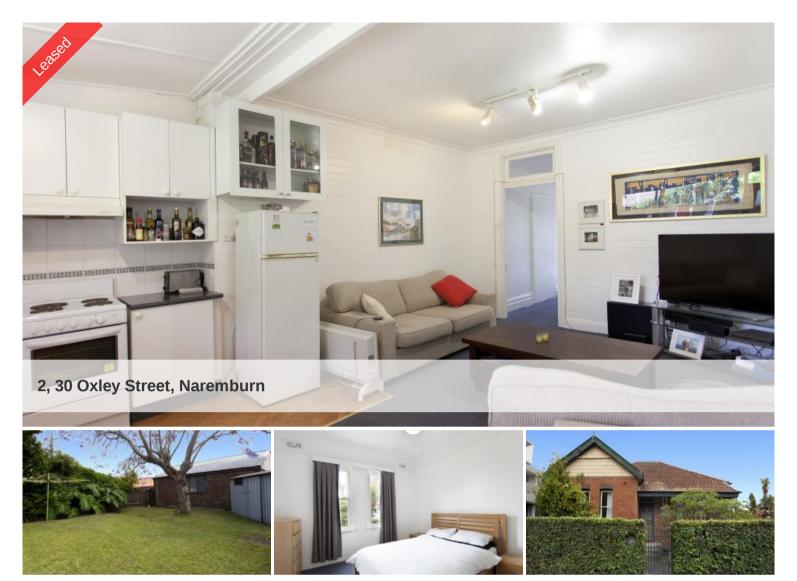

## LOCATION, PRIVACY & LIFESTYLE

Brilliantly located on the doorstep of Crows Nest cafes & St Leonards rail, this semi detached home offers spacious living with a huge private rear garden.

2 double bedrooms, main with built ins

Spacious open plan living with adjacent kitchen

Undercover porch to rear for entertaining

Lovely fenced rear garden

Separate internal laundry

Lock up garage

Pet friendly

The above information provided has been furnished to us by the vendor/s. We have not verified whether or not that information is accurate and do not have any belief in one way or the other in its accuracy. We do not accept any responsibility to any person for its accuracy and do no more than pass it on. All interested parties should make and rely upon their own inquiries in order to determine whether or not this information is in fact accurate.