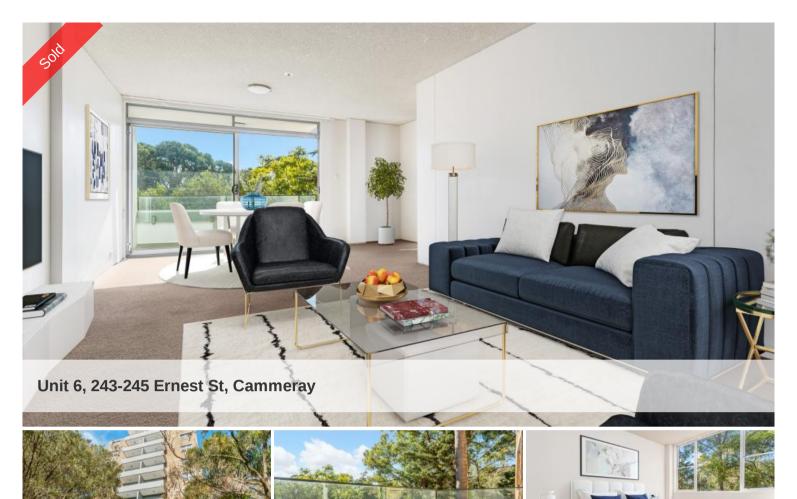

## PERFECT SUNNY ASPECT WITH SPACIOUS LIVING

Set on the second floor of this well maintained security complex, this oversized apartment offers a sunny north easterly aspect, with the potential to further capitalise, conveniently positioned within easy access of Cammeray village, Neutral Bay & city transport.

2 bedrooms with built in robes

Large open plan living flows to sunny balcony

Generous separate kitchen

Large bathroom plus separate internal laundry

Security building with lift access

Under cover car space on title