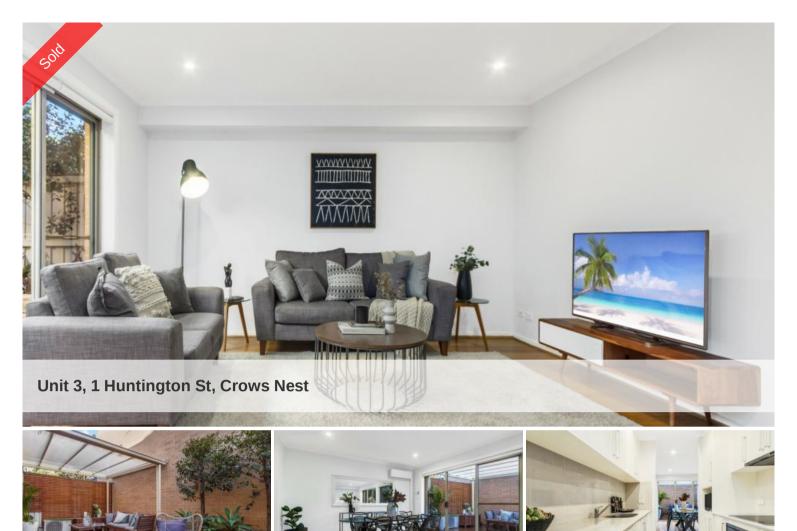

## **OVERSIZED, SUNNY & SECLUDED**

Nestled in a superbly quiet yet brilliantly convenient location, this large terrace styled townhouse, offers a versatile floorplan with spacious open plan living and outdoor entertaining.

Generous living and dining flow to private courtyard

Full width large sliding doors promote indoor outdoor living

Master bedroom with ensuite bathroom

Separate rumpus or study provides flexibility to multi living zones

Modern kitchen with stone benches and modern stainless appliances

All bedrooms fitted with built-in wardrobes.

Excellent undercover outdoor entertaining with decked courtyard

Renovated bathrooms, ensuite with bath and a separate downstairs powder room.