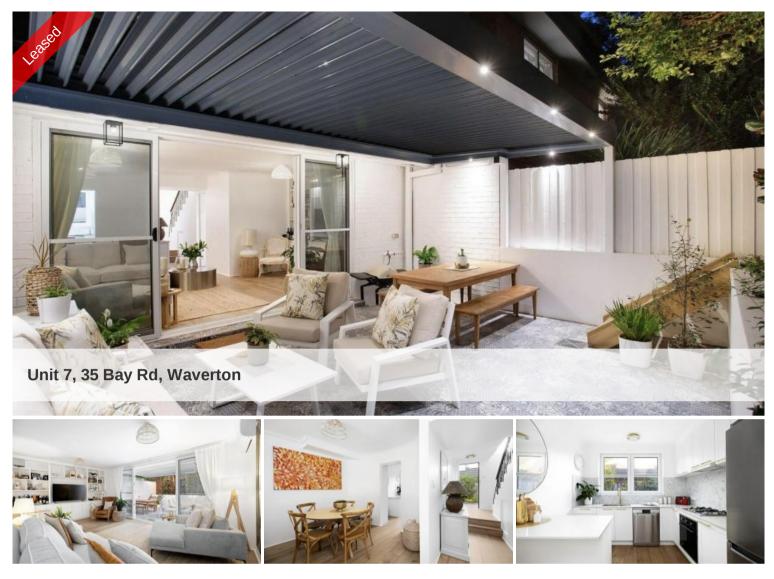

## BEAUTIFULLY RENOVATED, BRILLIANTLY LOCATED

Renovated with designer finished throughout, this large townhouse enjoys a northerly sunny aspect to the rear living and courtyard. Private and quiet yet so convenient to Waverton village, rail and waterfront parkland.

3 bedroom with built in robes, master with ensuite

Spacious living and dining feature timber floors

Fabulous indoor outdoor entertaining via large large glass doors

Superb outdoor courtyard with electric vergola, lovely paved and landscaped garden

Generous kitchen with a combination of marble, stone, stainless and high end fittings

Separate laundry with guest wc, under stair storage

Air conditioning, ceiling fans

Double tandem lock up garage

🔚 3 🔊 2 🗐 2