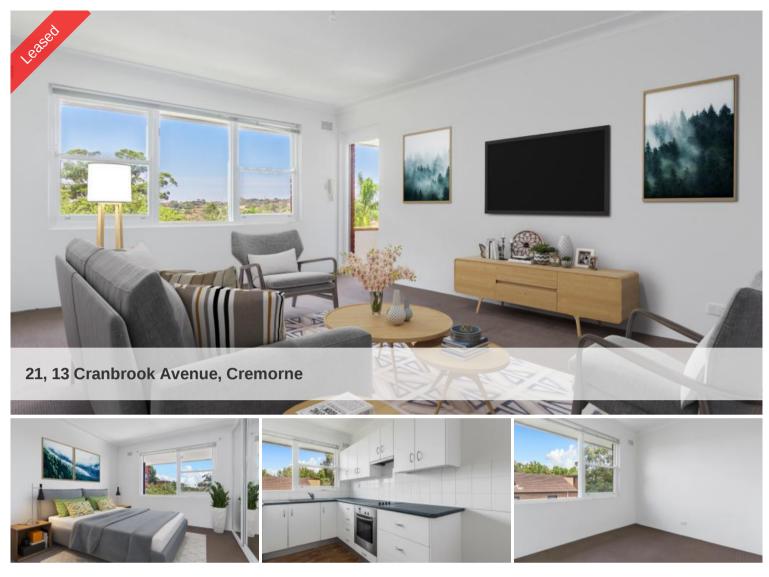

## BRIGHT & SPACIOUS 2 BEDROOM APARTMENT

Recessed away from the street with district views and within a wellmaintained block, this bright apartment is only a few hundred metres from the humming cafes and restaurants, supermarkets and express city buses at Cremorne and a short stroll to The Hayden Orpheum Picture Palace.

The 2 bedroom top floor apartment includes good sized living area separate to the spacious kitchen, clean and tidy bathroom, spacious bedrooms with built-ins, separate internal laundry, balcony and lock-up garage.