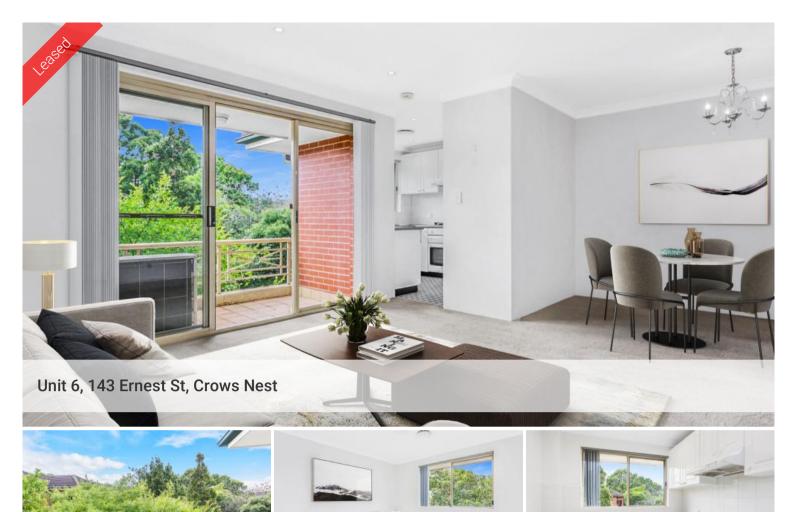

## SUPERB LOCATION, ASPECT & CONVENIENCE

Enjoying a top floor position with a lovely leafy and sunny outlook, this bright and spacious apartment offers excellent open plan living, brilliantly located on the doorstep of Crows Nest cafes, Cammeray square & public transport.

- 2 double bedrooms with built-in robes
- Generous living with adjacent dining
- Large kitchen with great cupboard and bench space
- Sunny private balcony
- Large bathroom with shower and separate bath tub plus separate internal laundry
- Ducted air conditioning
- Lock up garage
- Security building Lovely landscaped gardens