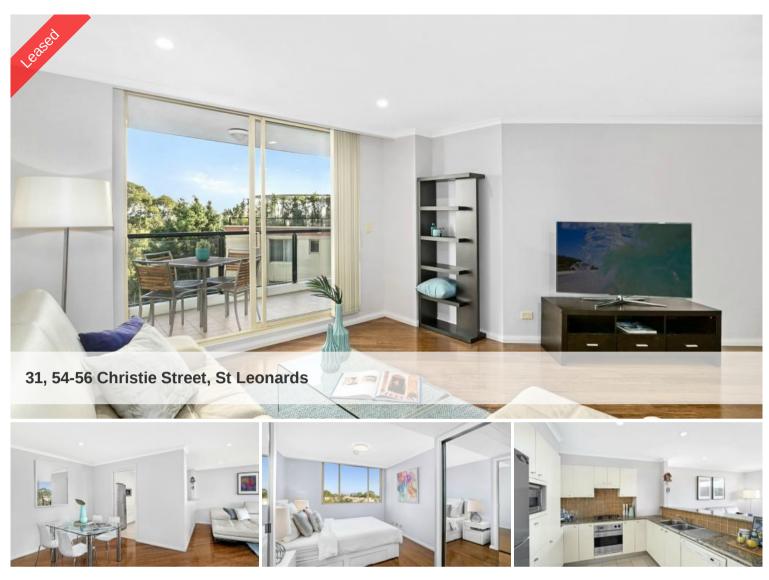

## SUPER SPACIOUS & CONVENIENT 2 BEDROOM APARTMENT WITH CITY VIEW

Located in " Shoremark", this spacious 2 bedroom, 2 bathroom apartment features:

- Large living and dining area with city skyline views and bamboo timber floor through out

- Open plan kitchen granite bench, gas cooktop
- Master bedroom suite with 2 x built-ins & full ensuite bathroom
- Large wide balcony also accessed front bedroom 2
- Internal laundry facilities
- Ducted reverse cycle air con
- Security block & basement parking
- Lift access, landscaped gardens, quality development

- Located in a cul-de-sac and only a few minutes to transport, shops & cofes

💾 2 🔊 2 🗐 1

PriceDeposit takenProperty TypeRentalProperty ID1227