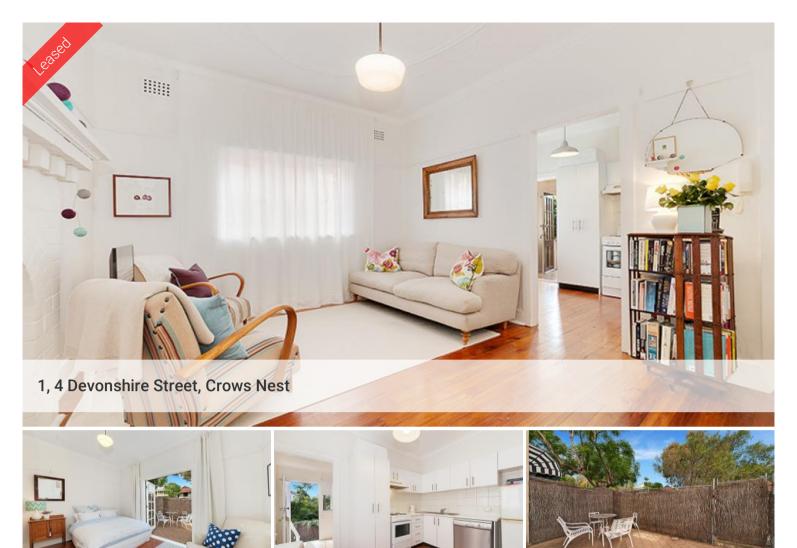

## SEMI ALTERNATIVE - GORGEOUS GARDEN APARTMENT

Superbly presented ground floor apartment offering semi alternative with front & rear courtyards.

Set in small federation security block of only 4 units in a very quiet convenient location.

- 2 bedrooms extra large main bedroom with built-in robes & French doors to front courtyard
- Timber floors, high ornate ceilings, picture rails
- Separate formal lounge with decorative fireplace
- Period style bathroom
- Eat-in kitchen with stainless steel appliances, new dishwasher
- Separate sunroom or home office at rear
- Internal laundry facilities
- Sun-drenched rear courtyard complete this stylish apartment
- Street parking