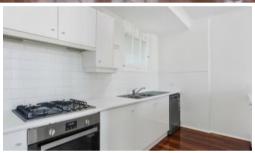

## "THE SCHOOLHOUSE" - 2 BEDROOM, 2 BATHROOM LOFT APARTMENT

Recently painted and with stunning timber floors and carpeted, this modern 2 storey apartment features spacious living, high ceilings, decorative features, large windows, stylish modern kitchen, 2 spacious bedrooms, 2 bathrooms and internal laundry. Located in a popular security block only a short walk to local shops, this property has security parking and excellent city access.

- \* Built-In Wardrobes
- \* Close to Shops
- \* Close to Transport
- \* Internal Laundry
- \* Modern Bathrooms
- \* Modern Kitchen, gas cooking and dishwasher
- \* Security parking
- \* Polished Timber Floors
- \* Quiet location yet minutes from everything
- \* Security block
- \* Balcony
- \* Short walk to St Leonards station
- \* Minutes from Naremburn village shops and walk to Crows Nest