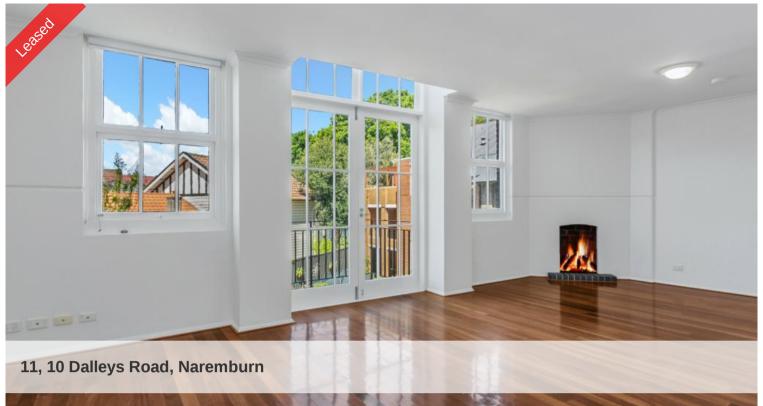

## "THE SCHOOLHOUSE" - 2 BEDROOM, 2 BATHROOM LOFT APARTMENT

Recently painted and with stunning timber floors and carpeted, this modern 2 storey apartment features spacious living, high ceilings, decorative features, large windows, stylish modern kitchen, 2 spacious bedrooms, 2 bathrooms and internal laundry. Located in a popular security block only a short walk to local shops, this property has security parking and excellent city access.

- \* Built-In Wardrobes
- \* Close to Shops
- \* Close to Transport
- \* Internal Laundry
- \* Modern Bathrooms
- \* Modern Kitchen, gas cooking and dishwasher
- \* Security parking
- \* Polished Timber Floors
- \* Quiet location yet minutes from everything
- \* Security block
- \* Balcony
- \* Short walk to St Leonards station
- \* Minutes from Naremburn village shops and walk to Crows Nest