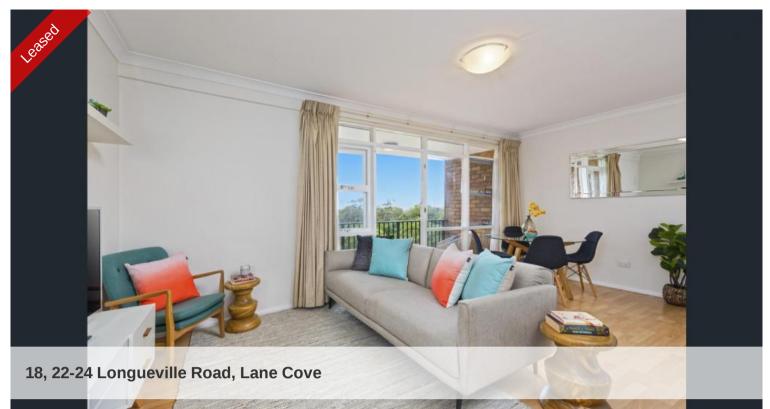

## BRIGHT RENOVATED 2 BEDROOM UNIT | SURPRISINGLY QUIET, DISTRICT VIEWS

Set at the rear of the block and with access from the front or rear of the building, this bright, airy 2 bedroom apartment offers:

- 2 good size bedrooms, both with built-in robes
- Top floor position with leafy district outlook
- Spacious living and dining with large balcony
- Modern kitchen with quality appliances
- Large updated bathroom separate bath and shower
- Timber floors
- Rear access from Mafeking Ave to off-street parking space
- Bus at door
- Excellent car access to city, North Ryde and other areas
- Short level walk to shops and schools
- Walk to shops, cafes and restaurants level access from street