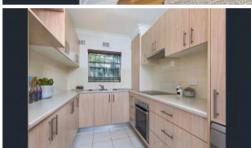

- 2 good size bedrooms, both with built-in robes
- Top floor position with leafy district outlook
- Spacious living and dining with large balcony
- Modern kitchen with quality appliances
- Large updated bathroom separate bath and shower
- Timber floors
- Rear access from Mafeking Ave to off-street parking space
- Bus at door
- Excellent car access to city, North Ryde and other areas
- Short level walk to shops and schools
- Walk to shops, cafes and restaurants level access from street