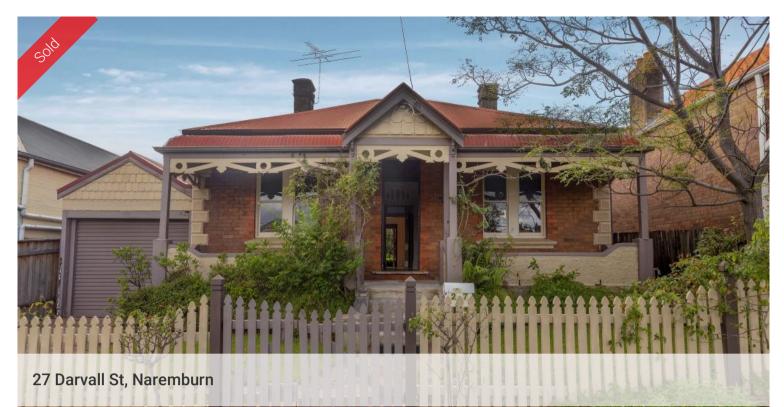

## BLANK CANVAS PRIME LOCATION

Double fronted, 437 approx. sqm land. Packed with charm and style. This sunny well-presented Federation period home opens up to a great level rear garden. Ready to move into or renovated STCA to take to the next level. A rare offering.

Includes many period architectural features

Original Lock Up Garage at the front plus rear lane access

The above information provided has been furnished to us by the vendor/s. We have not verified whether or not that information is accurate and do not have any belief in one way or the other in its accuracy. We do not accept any responsibility to any person for its accuracy and do no more than pass it on. All interested parties should make and rely upon their own inquiries in order to determine whether or not this information is in fact accurate.