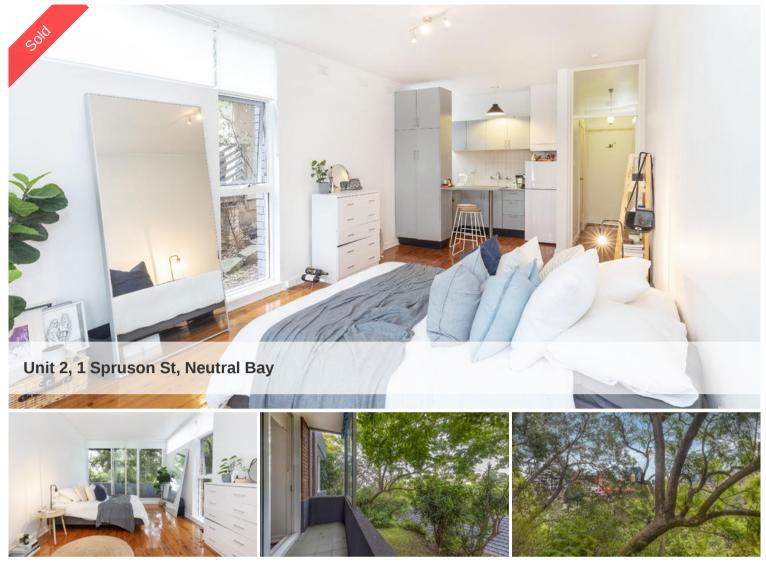

## SPACIOUS COMPANY TITLE APARTMENT

Light and airy throughout with high ceilings, polished timber floors and high ceilings. Private leafy outlook toward the City and positioned at the rear of a small security block.

1 bedroom / studio

Leasing is permitted in the same manner as Strata Title

Prime location

Currently leased st \$380pw

Beautifully presented

The above information provided has been furnished to us by the vendor/s. We have not verified whether or not that information is accurate and do not have any belief in one way or the other in its accuracy. We do not accept any responsibility to any person for its accuracy and do no more than pass it on. All interested parties should make and rely upon their own inquiries in order to determine whether or not this information is in fact accurate.

💾 1 🔊 1

| Price         | SOLD        |
|---------------|-------------|
| Property Type | Residential |
| Property ID   | 821         |
| Floor Area    | 38 m2       |